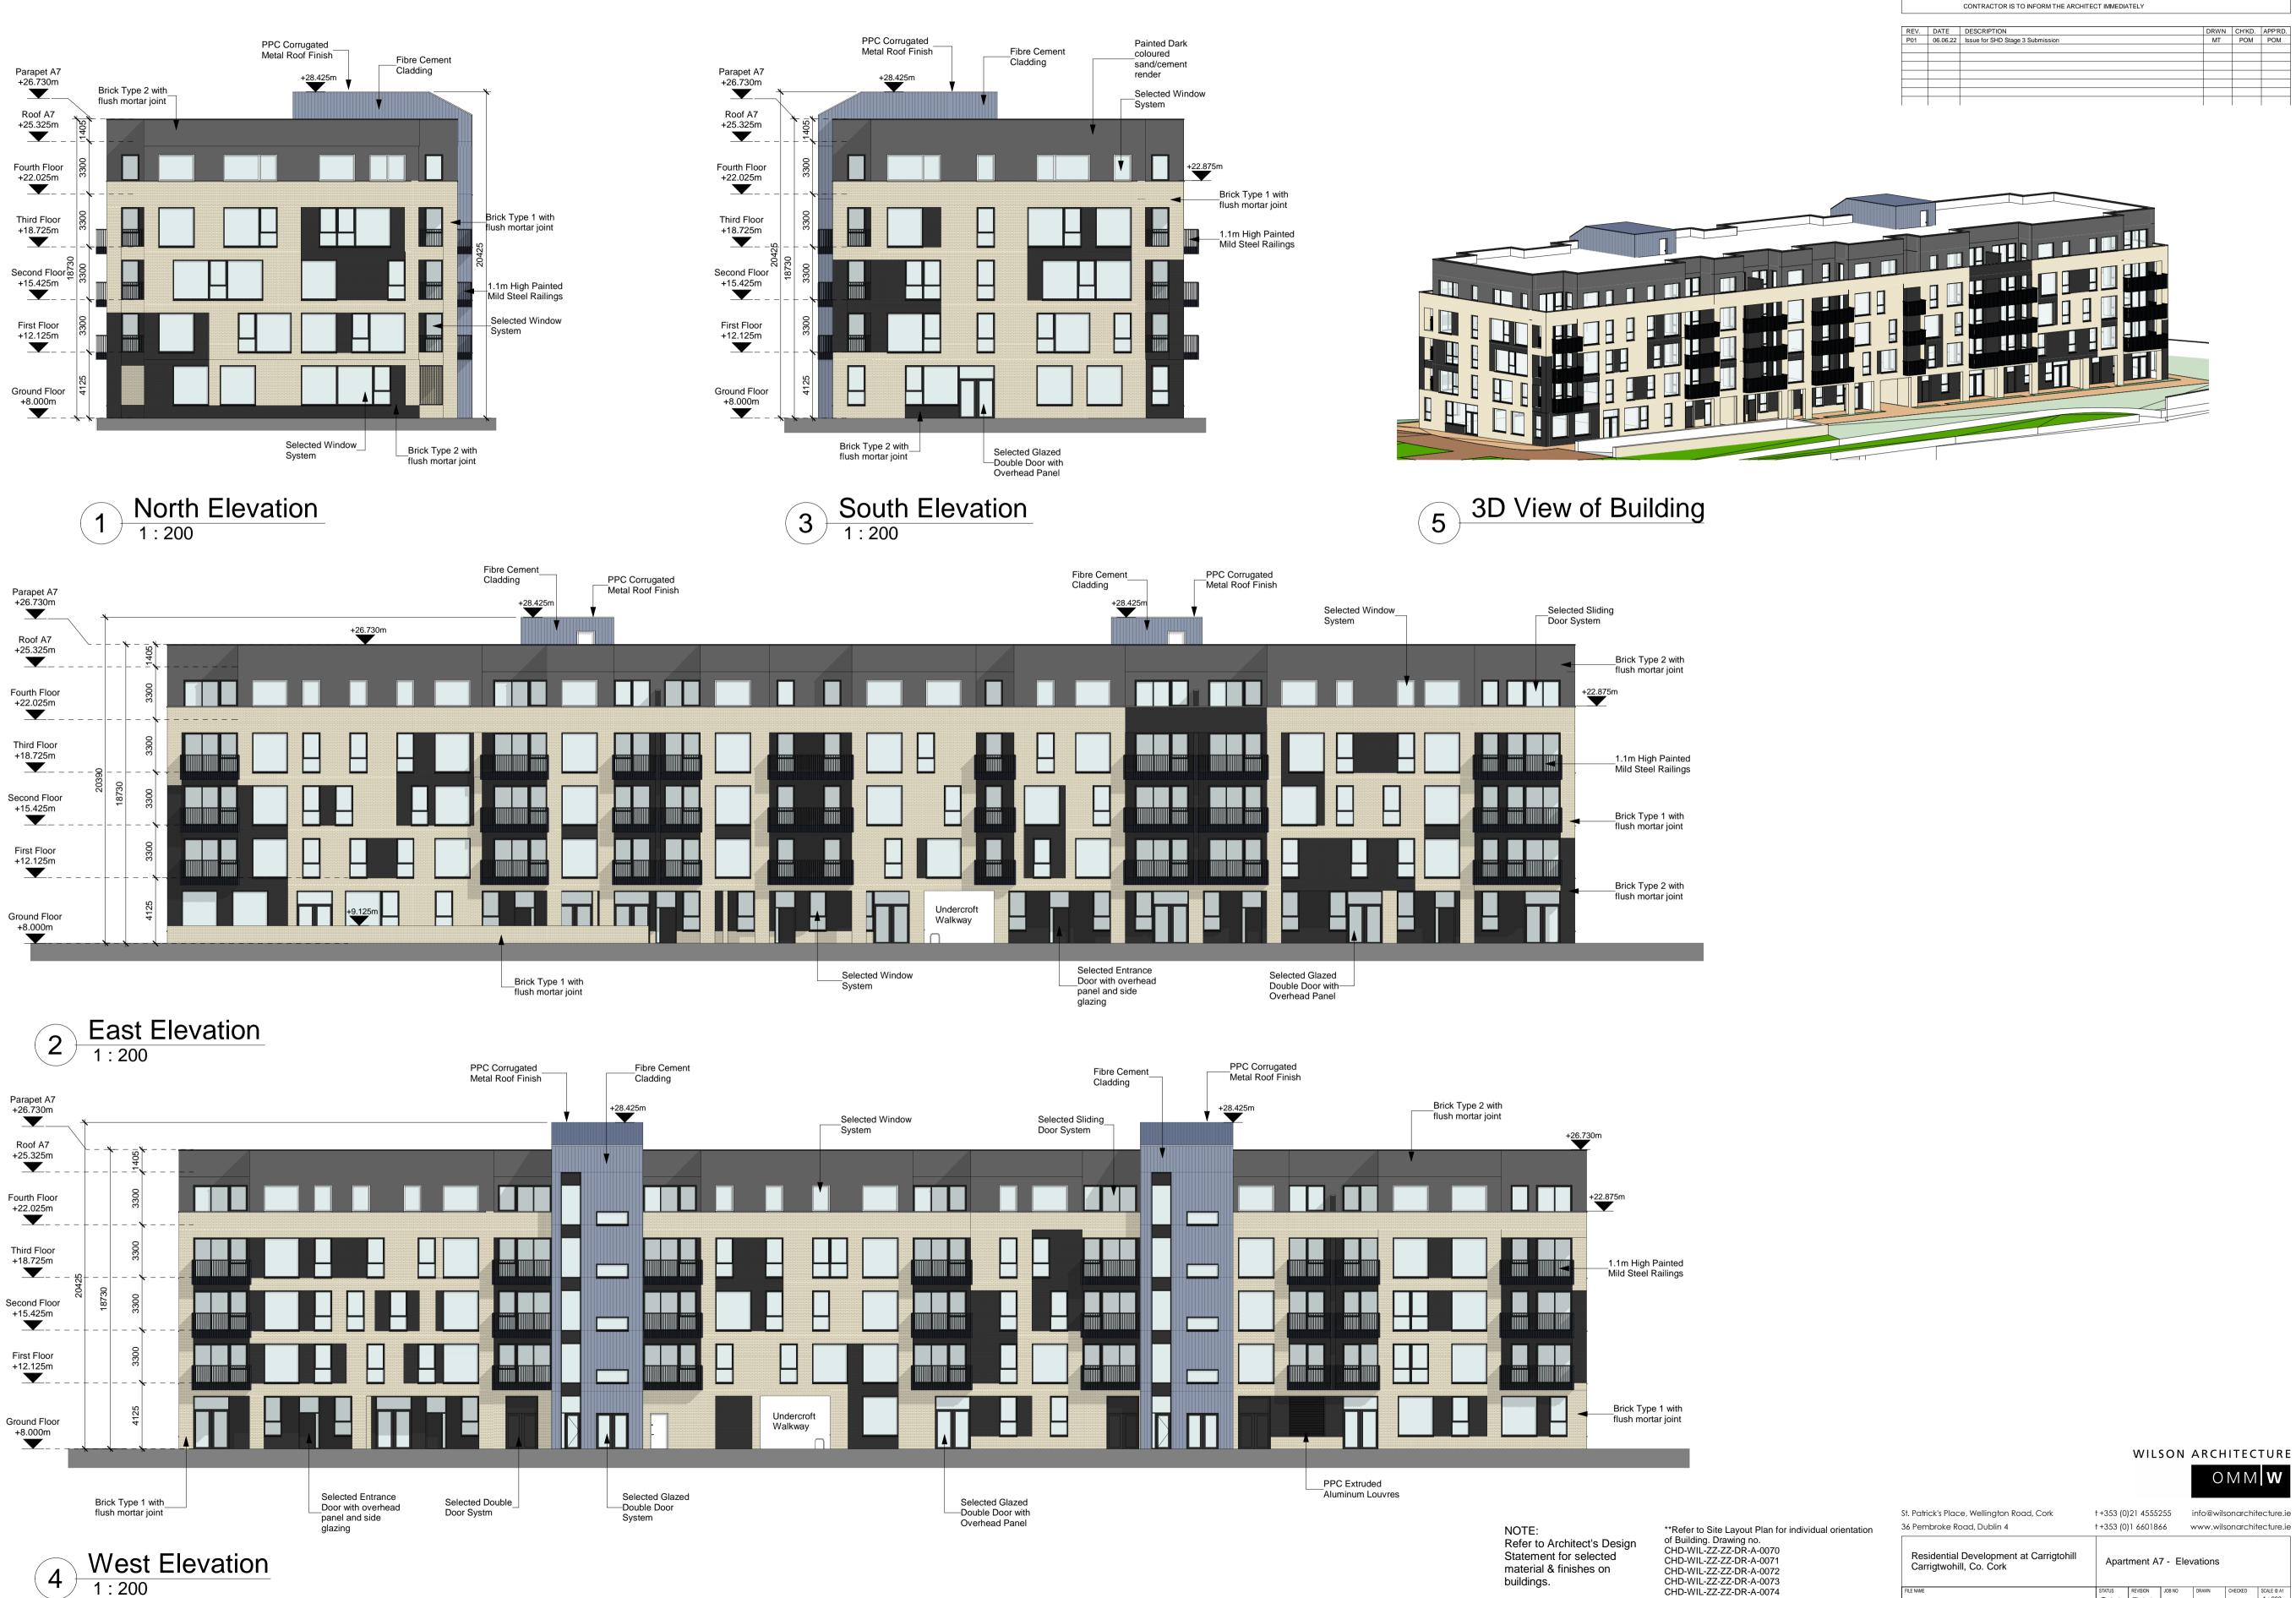

buildings.

## CHD-WIL-ZZ-ZZ-DR-A-0074 CHD-WIL-ZZ-ZZ-DR-A-0075 CHD-WIL-ZZ-ZZ-DR-A-0076

| N           |                  | - DO NOT SCALE. USE FIGURED DIMENSIONS ONLY<br>- THIS DRAWING IS TO BE READ IN CONJUNCTION WITH |            |               |                |
|-------------|------------------|-------------------------------------------------------------------------------------------------|------------|---------------|----------------|
|             |                  | ALL RELEVANT SPECIFICATIONS AND DRAWINGS.                                                       |            |               |                |
|             |                  | - ALL DIMENSIONS TO BE CHECKED ON SITE.                                                         |            |               |                |
|             |                  | - IN THE EVENT OF ANY DISCREPANCIES BETWEEN DRAWINGS THE                                        |            |               |                |
|             |                  | CONTRACTOR IS TO INFORM THE ARCHITECT IMMEDIATELY                                               |            |               |                |
|             |                  |                                                                                                 |            |               |                |
|             |                  |                                                                                                 |            |               |                |
| REV.        | DATE             | DESCRIPTION                                                                                     | DRWN       | CH'KD.        | APP'RD.        |
|             | DATE<br>06.06.22 | DESCRIPTION<br>Issue for SHD Stage 3 Submission                                                 | DRWN<br>MT | CH'KD.<br>POM | APP'RD.<br>POM |
|             |                  |                                                                                                 |            |               |                |
|             |                  |                                                                                                 |            |               |                |
|             |                  |                                                                                                 |            |               |                |
| REV.<br>P01 |                  |                                                                                                 |            |               |                |
|             |                  |                                                                                                 |            |               |                |

REVISION JOB NO DRAWN CHECKED SCALE @ A1 1 : 200 CHD-WIL-A7-ZZ-DR-A-0476 | S01 | P01 | 2118 | MT | BW

© COPYRIGHT This drawing or design may not be reproduced without permission.