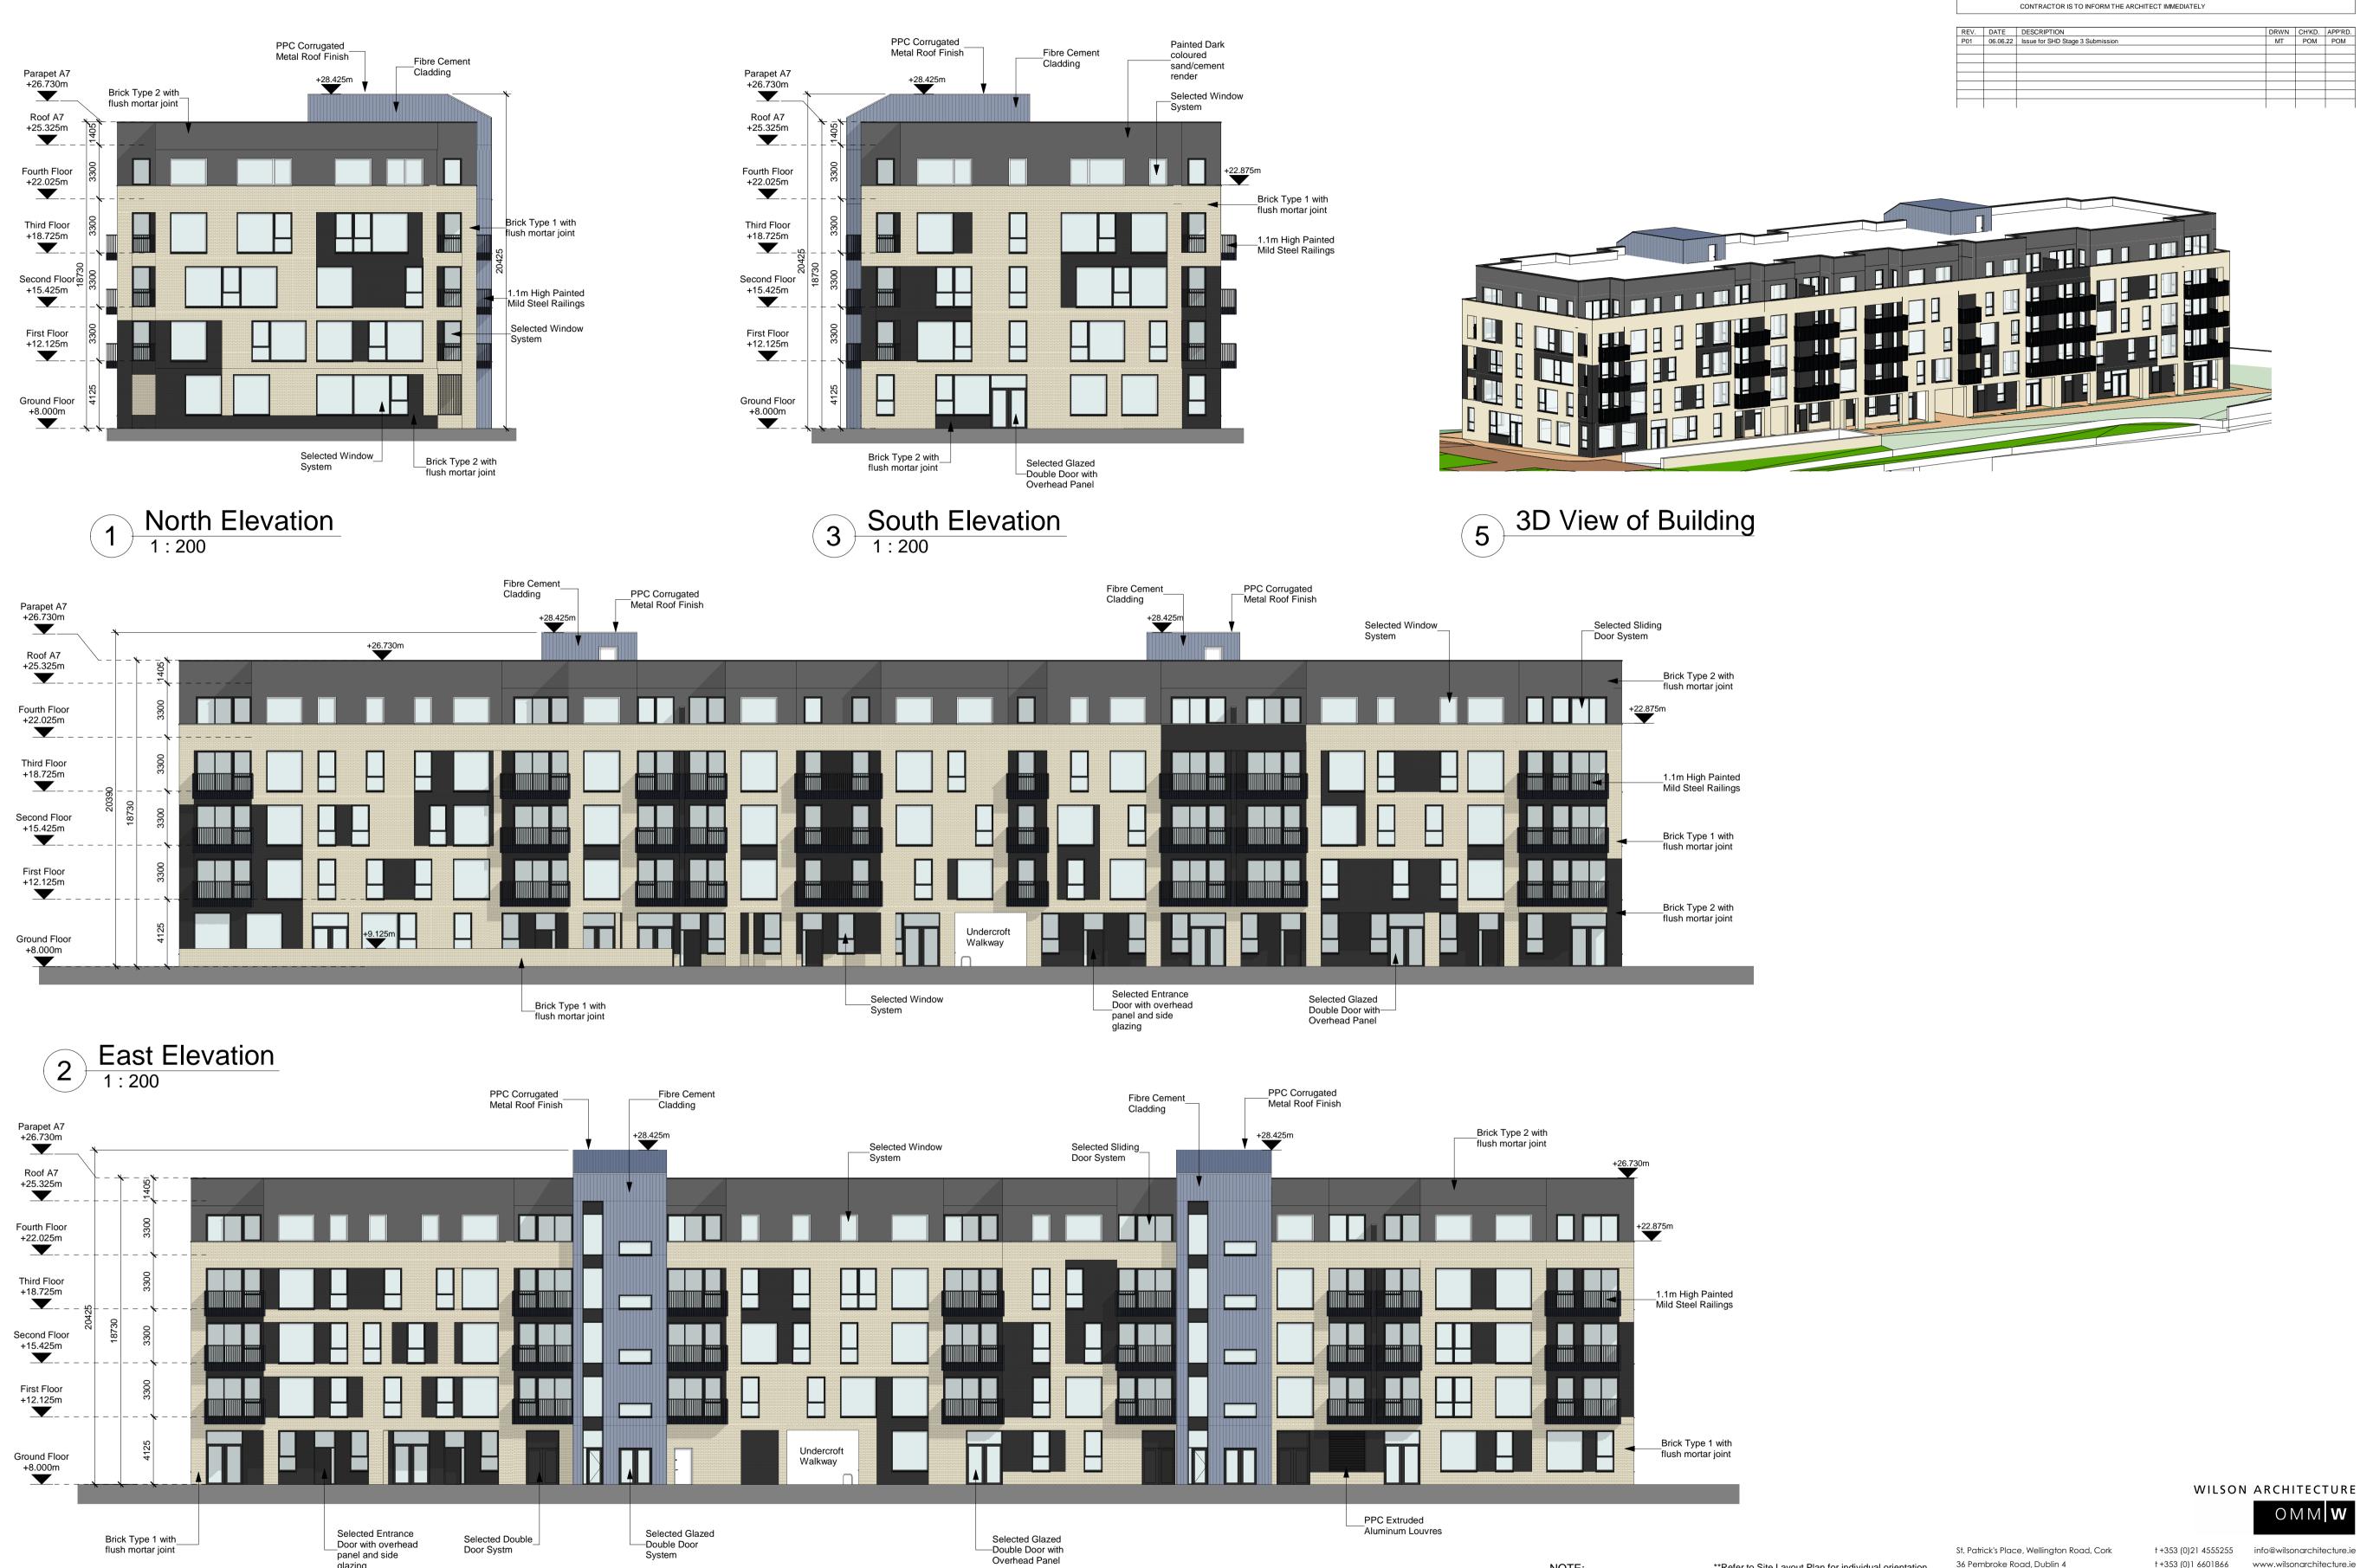

buildings.

## CHD-WIL-ZZ-ZZ-DR-A-0074 CHD-WIL-ZZ-ZZ-DR-A-0075 CHD-WIL-ZZ-ZZ-DR-A-0076

| N           |                  | - DO NOT SCALE. USE FIGURED DIMENSIONS ONLY<br>- THIS DRAWING IS TO BE READ IN CONJUNCTION WITH |            |               |                |
|-------------|------------------|-------------------------------------------------------------------------------------------------|------------|---------------|----------------|
|             |                  | ALL RELEVANT SPECIFICATIONS AND DRAWINGS.                                                       |            |               |                |
|             |                  | - ALL DIMENSIONS TO BE CHECKED ON SITE.                                                         |            |               |                |
|             |                  | - IN THE EVENT OF ANY DISCREPANCIES BETWEEN DRAWINGS THE                                        |            |               |                |
|             |                  | CONTRACTOR IS TO INFORM THE ARCHITECT IMMEDIATELY                                               |            |               |                |
|             |                  |                                                                                                 |            |               |                |
|             |                  |                                                                                                 |            |               |                |
| REV.        | DATE             | DESCRIPTION                                                                                     | DRWN       | CH'KD.        | APP'RD.        |
|             | DATE<br>06.06.22 | DESCRIPTION<br>Issue for SHD Stage 3 Submission                                                 | DRWN<br>MT | CH'KD.<br>POM | APP'RD.<br>POM |
|             |                  |                                                                                                 |            |               |                |
|             |                  |                                                                                                 |            |               |                |
|             |                  |                                                                                                 |            |               |                |
| REV.<br>P01 |                  |                                                                                                 |            |               |                |
|             |                  |                                                                                                 |            |               |                |

REVISION JOB NO DRAWN CHECKED SCALE @ A1 1 : 200 CHD-WIL-A7-ZZ-DR-A-0476 | S01 | P01 | 2118 | MT | BW

© COPYRIGHT This drawing or design may not be reproduced without permission.